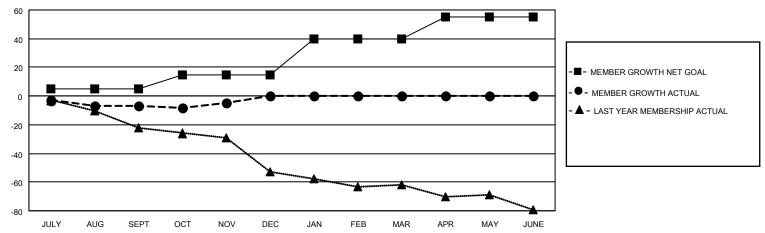

## MONTHLY MEMBERSHIP PROGRESS REPORT

## ATION DENINGVI VANIA

| Clubs         |               |             |               | Members               |                        |                         |                                                   |
|---------------|---------------|-------------|---------------|-----------------------|------------------------|-------------------------|---------------------------------------------------|
|               | RESULTS FO    | R 2021-2022 |               | RESULTS FOR 2021-2022 |                        |                         |                                                   |
| QUARTER       | NEW CLUB GOAL | NEW CLUBS   | DROPPED CLUBS | QUARTER MEME          | BER GROWTH NET<br>GOAL | MEMBER GROWTH<br>ACTUAL | DROPPED<br>MEMBERS ACTUA<br>(including transfers) |
| JULY/AUG/SEPT | 1             | 0           | 0             | JULY/AUG/SEPT         | 5                      | 37                      | 27                                                |
| OCT/NOV/DEC   | 0             | 0           | 0             | OCT/NOV/DEC           | 10                     | 10                      | 6                                                 |
| JAN/FEB/MAR   | 1             | 0           | 0             | JAN/FEB/MAR           | 25                     | 0                       | 0                                                 |
| APR/MAY/JUNE  | 0             | 0           | 0             | APR/MAY/JUNE          | 15                     | 0                       | 0                                                 |

## GOALS AND ACTUAL MEMBERS CUMULATIVE

| DROPPED CLUBS: 0 |    | 14 CLUBS OF 31 ADDED 1 OR<br>MORE NEW MEMBERS | GENDER DISTRIBUTION       |              |  |
|------------------|----|-----------------------------------------------|---------------------------|--------------|--|
|                  |    | WORLE NEW WEWBERG                             | MALE                      | 629 (68.22%) |  |
|                  |    |                                               | FEMALE                    | 293 (31.78%) |  |
| DROPPED MEMBERS  |    |                                               | NON BINARY                | 0 (0.00%)    |  |
|                  |    |                                               | PREFER NOT TO ANSWER      | 0 (0.00%)    |  |
| DECEASED         | 5  |                                               |                           |              |  |
| CLUB CANCELLED   | 13 | CLICK HERE FOR CUMULATIVE                     | TOTAL FAMILY UNIT MEMBERS | 220          |  |
| OTHER            | 15 | MEMBERSHIP DATA                               |                           |              |  |
| TOTAL            | 33 |                                               | FAMILY MEMBERS PAYING HAI | F DUES 112   |  |
|                  |    |                                               |                           |              |  |